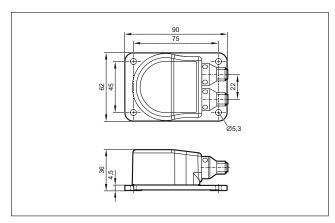

ons
- Adjustable filter functions for different applications.









#### **Precision counts**

The 2-axis inclination sensors are designed for high measurement accuracies over the whole angular range. All functions can be configured via IO-Link.

Thanks to an active temperature compensation and high protection rating they operate reliably even at extreme ambient temperatures and rough environments.

#### Vibration monitoring

Alternatively, JN2200 can also be used for 3-axis vibration monitoring. Up to 3 axes can be included into the calculation of the characteristic value.

Typical applications are the detection of structural vibration or tower vibration to ISO 4866, or machine monitoring to ISO 10816.



# Sensors for motion control

## **Inclination sensors**



#### **Dimensions**



# **Connection technology**

| Туре