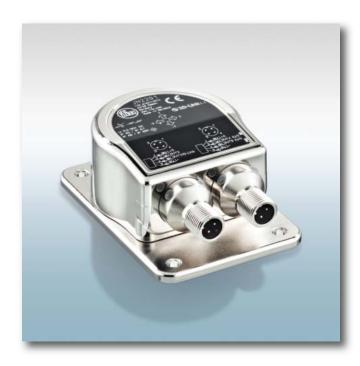

#### **Precision counts**

The 2-axis inclination sensors are designed for high measurement accuracies over the whole angular range. All functions can be configured via IO-Link.

Thanks to an active temperature compensation and high protection rating they operate reliably even at extreme ambient temperatures and rough environments.

## The products

| Туре | Description                              | Order<br>no. |
|------|------------------------------------------|--------------|
|      | Angular range ± 180° / ± 90°,<br>IO-Link | JN2200       |
|      | Angular range ± 45°,<br>IO-Link          | JN2201       |