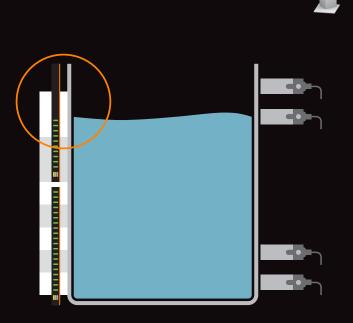

## How would you ..

- monitor the dielectric values of a empty tank, full tank and erroneous tank condition in real time?
- determine the need to clean the tanks due to buildup of sedimentation on the tank surface?
- ensure the health status of the sensors that are protecting the system from overfilling conditions?