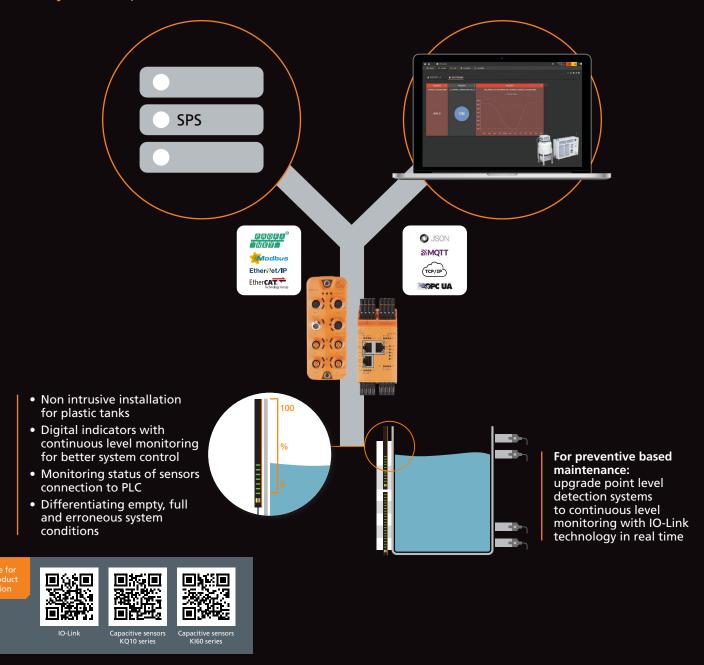

## Intelligent CDS Systems through Pipeline Preventive Maintenance

Minimize downtime, enhances safety and improve overall performance of your CDS now!

With trend analysis, you can monitor normal operation values, determine alert values to trigger preventive maintenance tasks before catastrophic failure. This will minimise unscheduled downtime for production.

## How would you ..

- monitor the dielectric values of a empty tank, full tank and erroneous tank condition in real time?
- determine the need to clean the tanks due to buildup of sedimentation on the tank surface?
- ensure the health status of the sensors that are protecting the system from overfilling conditions?

## Easy-to-implement solution

Your benefit

Saves commissioning and maintenance time

Targetive maintenance is more evidence-based.

Prevents production downtime due to

Prevent maintenance instead of blind maintenance.